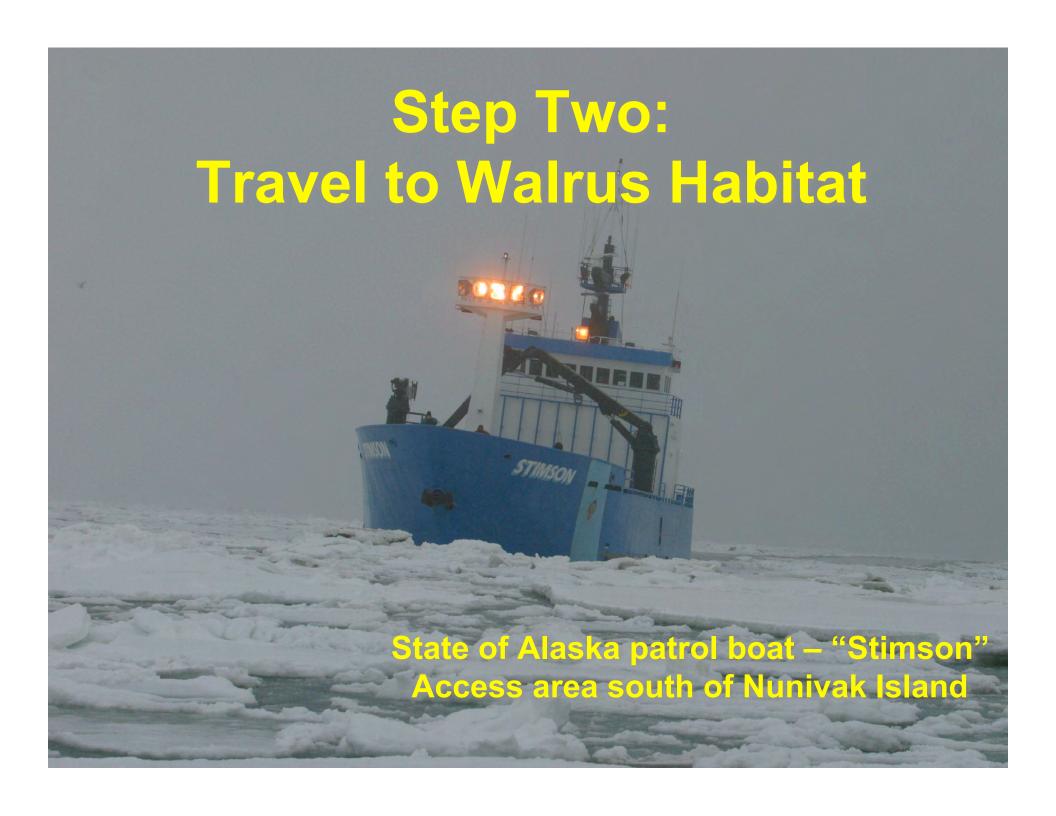

### Overall Survey Design











## Recon Tracklines March 21-28







# Russian Icebreaker – "Magadan" Access St. Lawrence Island Polynya

Russian Scientists boarded in Petropavlask – US scientists in Adak













## **Biopsy Collection**

| Magadan Collection |    |
|--------------------|----|
| Sex                | N  |
| Female             | 19 |
| Male               | 9  |
| Unclassified       | 1  |
| Total              | 29 |

| Total Available for SLIP |    |
|--------------------------|----|
| Sex                      | N  |
| Female                   | 27 |
| Male                     | 37 |







Area surveyed by U.S. Team

## Вариант самолета – лаборатории на базе Russian team based in Anadyr





### **Thermal Imagery**

#### **Comparable Data from US and Russia**

































##