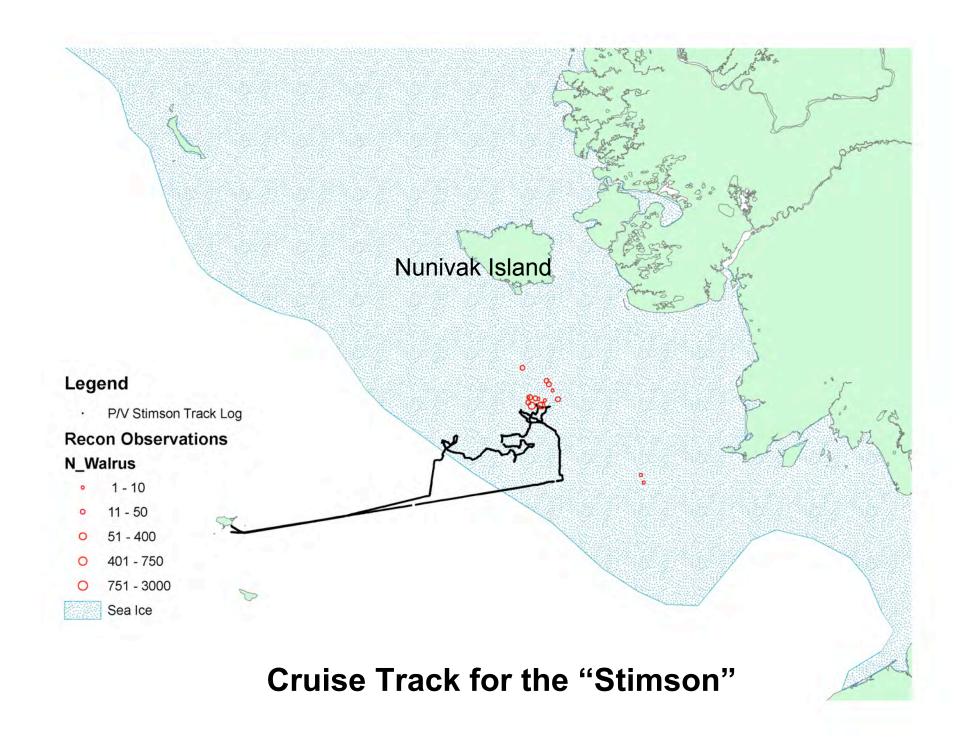

### Overall Survey Design











## Recon Tracklines March 21-28







# Russian Icebreaker – "Magadan" Access St. Lawrence Island Polynya

Russian Scientists boarded in Petropavlask – US scientists in Adak













## **Biopsy Collection**

| Magadan Collection |    |
|--------------------|----|
| Sex                | N  |
| Female             | 19 |
| Male               | 9  |
| Unclassified       | 1  |
| Total              | 29 |

| Total Available for SLIP |    |
|--------------------------|----|
| Sex                      | N  |
| Female                   | 27 |
| Male                     | 37 |







Area surveyed by U.S. Team

## Вариант самолета – лаборатории на базе Russian team based in Anadyr





### **Thermal Imagery**

#### **Comparable Data from US and Russia**

































## Calving Walrus











### Cooperator