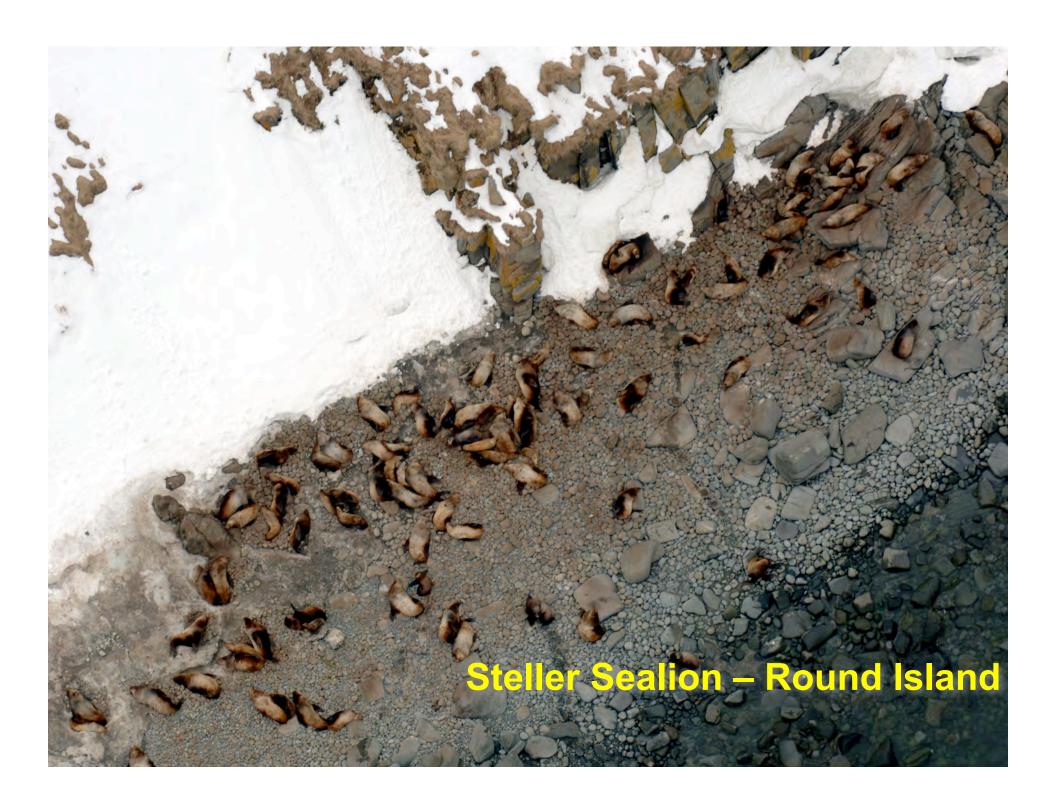

## Recon Tracklines March 21-28







# Russian Icebreaker – "Magadan" Access St. Lawrence Island Polynya

Russian Scientists boarded in Petropavlask – US scientists in Adak













## **Biopsy Collection**

| Magadan Collection |    |
|--------------------|----|
| Sex                | N  |
| Female             | 19 |
| Male               | 9  |
| Unclassified       | 1  |
| Total              | 29 |

| Total Available for SLIP |    |
|--------------------------|----|
| Sex                      | N  |
| Female                   | 27 |
| Male                     | 37 |







Area surveyed by U.S. Team

## Вариант самолета – лаборатории на базе Russian team based in Anadyr





### **Thermal Imagery**

#### **Comparable Data from US and Russia**

































## Calving Walrus











### Cooperators - AKA - Supporting Cast of Thousands

US Coast Guard
Marine Mammal Commission
Eskimo Walrus Commission
Alaska Department of Fish and Game
North Pacific Wildlife Consulting
Commander Northwest Ltd.
Argon ST, Inc.

National Park Service
North Slope Borough
Alaska Ocean Observation System
NASA

**USFWS – Migratory Birds** 

- Area V
- Kodiak NWR
- Yukon Delta NWR
- Alaska Maritime NWR

RUSSIAN COLLEAGUES
Giprorybflot
ChukotTinro
PINRO
Union of Traditional Marine
Mammal Hunters
Russian Marine Mammal
Council
Phoenix Fund