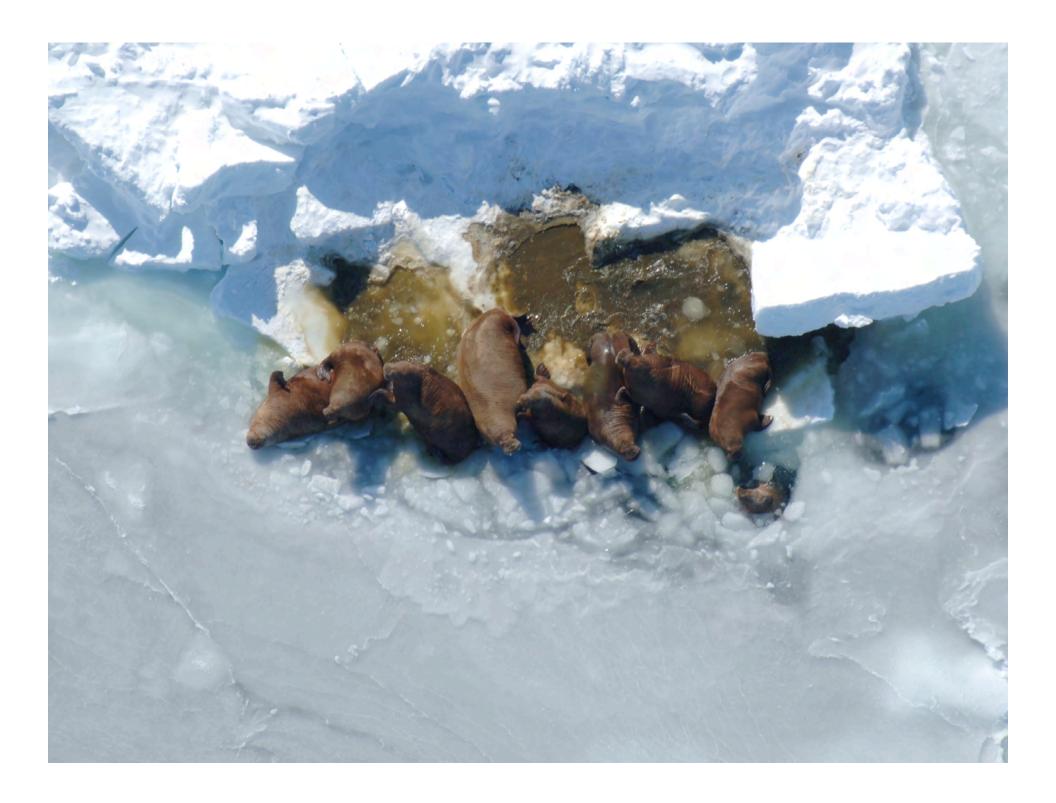

March 21-28







# Russian Icebreaker – "Magadan" Access St. Lawrence Island Polynya

Russian Scientists boarded in Petropavlask – US scientists in Adak













## **Biopsy Collection**

| Magadan Collection |    |
|--------------------|----|
| Sex                | N  |
| Female             | 19 |
| Male               | 9  |
| Unclassified       | 1  |
| Total              | 29 |

| Total Available for SLIP |    |
|--------------------------|----|
| Sex                      | N  |
| Female                   | 27 |
| Male                     | 37 |







Area surveyed by U.S. Team

## Вариант самолета – лаборатории на базе Russian team based in Anadyr





### **Thermal Imagery**

#### **Comparable Data from US and Russia**

































## Calving Walrus











### Cooperators - AKA - Supporting Cast of Thousands

US Coast Guard
Marine Mammal Commission
Eskimo Walrus Commission
Alaska Department of Fish and Game
North Pacific Wildlife Consulting
Commander Northwest Ltd.
Argon ST, Inc.

National Park Service
North Slope Borough
Alaska Ocean Observation System
NASA

**USFWS – Migratory Birds** 

- Area V
- Kodiak NWR
- Yukon Delta NWR
- Alaska Maritime NWR

RUSSIAN COLLEAGUES
Giprorybflot
ChukotTinro
PINRO
Union of Traditional Marine
Mammal Hunters
Russian Marine Mammal
Council
Phoenix Fund