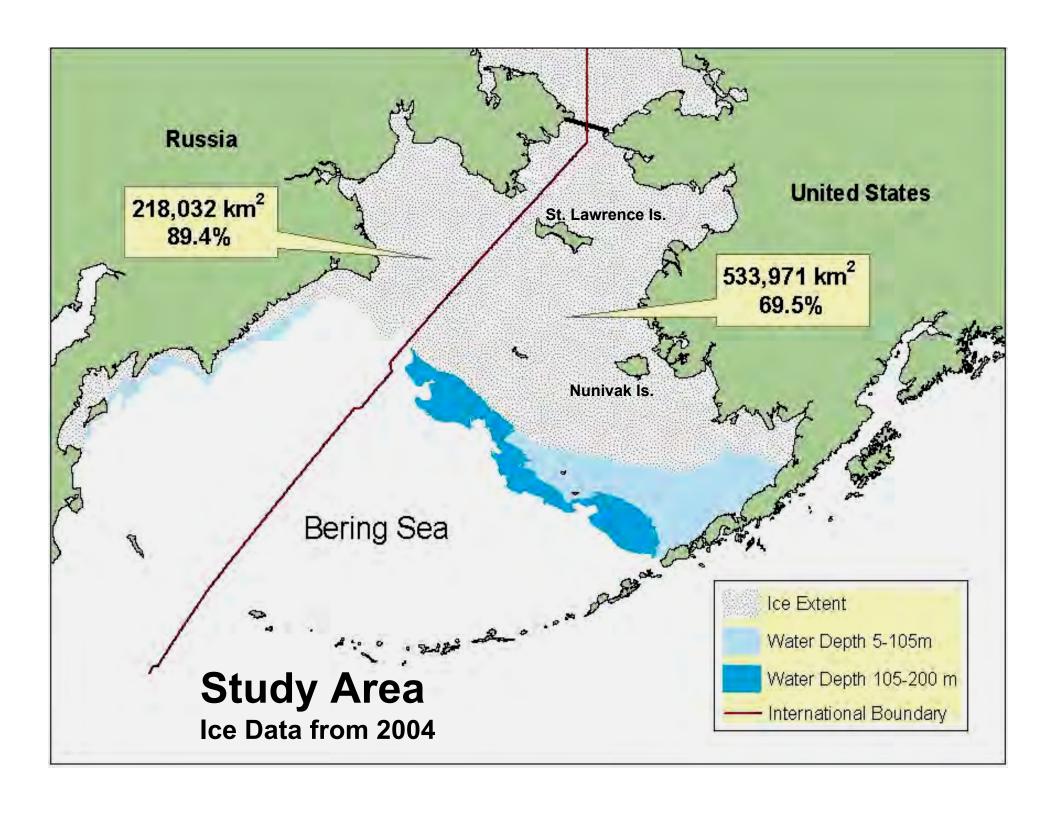

# Russian Icebreaker – "Magadan" Access St. Lawrence Island Polynya

Russian Scientists boarded in Petropavlask – US scientists in Adak

| Total Available for SLIP |    |
|--------------------------|----|
| Sex                      | N  |
| Female                   | 27 |
| Male                     | 37 |

Area surveyed by U.S. Team