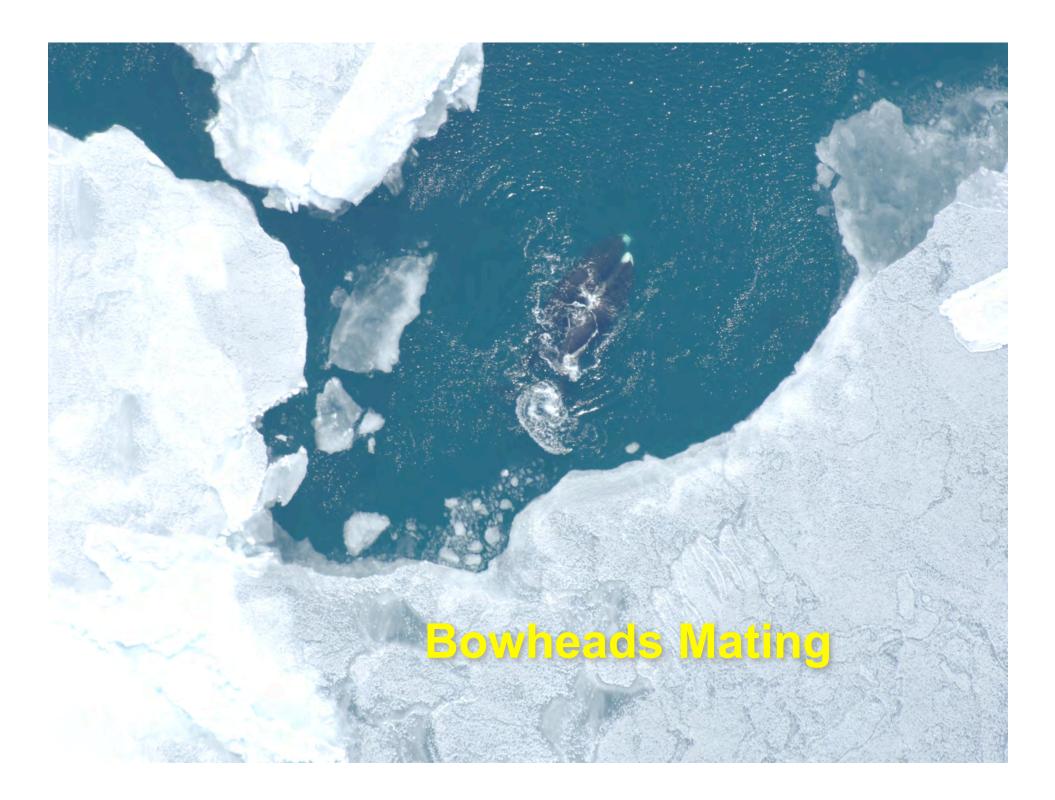

sign











## Recon Tracklines March 21-28







# Russian Icebreaker – "Magadan" Access St. Lawrence Island Polynya

Russian Scientists boarded in Petropavlask – US scientists in Adak













## **Biopsy Collection**

| Magadan Collection |    |
|--------------------|----|
| Sex                | N  |
| Female             | 19 |
| Male               | 9  |
| Unclassified       | 1  |
| Total              | 29 |

| Total Available for SLIP |    |
|--------------------------|----|
| Sex                      | N  |
| Female                   | 27 |
| Male                     | 37 |







Area surveyed by U.S. Team

## Вариант самолета – лаборатории на базе Russian team based in Anadyr





### **Thermal Imagery**

#### **Comparable Data from US and Russia**

































## Calving Walrus











### Cooperators - AKA - Supporting Cast of Thousands

US Coast Guard
Marine Mammal Commission
Eskimo Walrus Commission
Alaska Department of Fish and Game
North Pacific Wildlife Consulting
Commander Northwest Ltd.
Argon ST, Inc.

National Park Service
North Slope Borough
Alaska Ocean Observation System
NASA

**USFWS – Migratory Birds** 

- Area V
- Kodiak NWR
- Yukon Delta NWR
- Alaska Maritime NWR

RUSSIAN COLLEAGUES
Giprorybflot
ChukotTinro
PINRO
Union of Traditional Marine
Mammal Hunters
Russian Marine Mammal
Council
Phoenix Fund