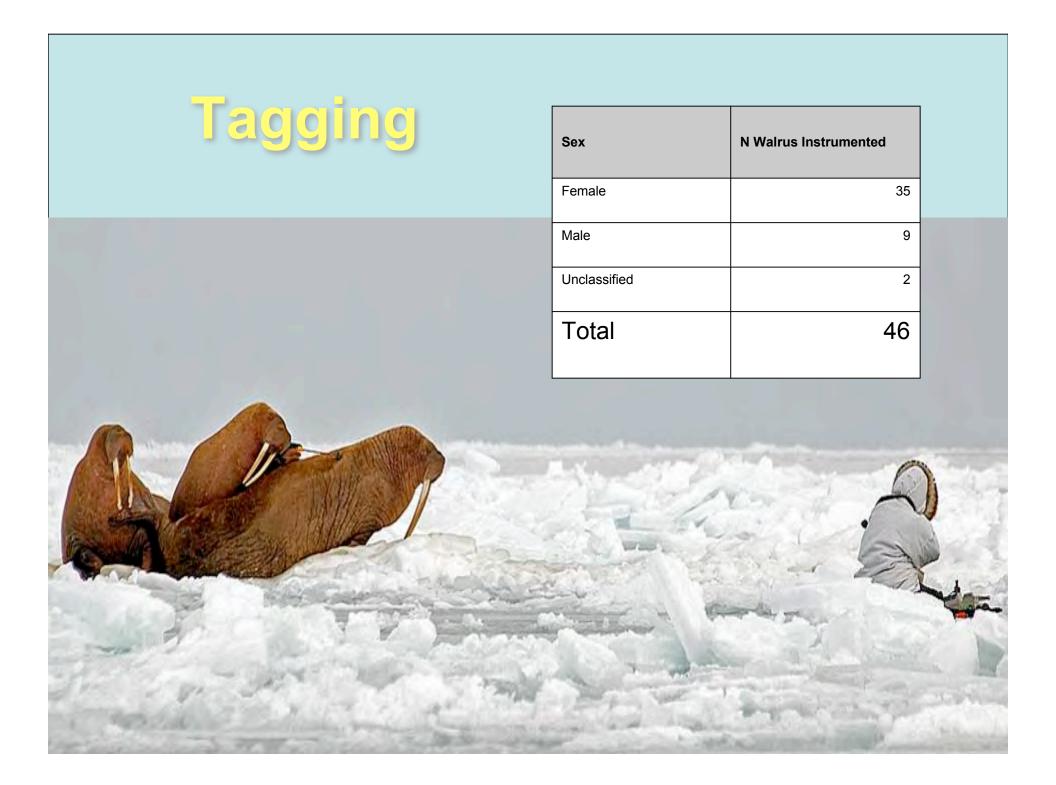

### Overall Survey Design











## Recon Tracklines March 21-28







# Russian Icebreaker – "Magadan" Access St. Lawrence Island Polynya

Russian Scientists boarded in Petropavlask – US scientists in Adak













## **Biopsy Collection**

| Magadan Collection |    |
|--------------------|----|
| Sex                | N  |
| Female             | 19 |
| Male               | 9  |
| Unclassified       | 1  |
| Total              | 29 |

| Total Available for SLIP |    |
|--------------------------|----|
| Sex                      | N  |
| Female                   | 27 |
| Male                     | 37 |







Area surveyed by U.S. Team

## Вариант самолета – лаборатории на базе Russian team based in Anadyr





### **Thermal Imagery**

#### **Comparable Data from US and Russia**

































## Calving Walrus











### Cooperators - AKA - Supporting Cast of Thousands

US Coast Guard
Marine Mammal Commission
Eskimo Walrus Commission
Alaska Department of Fish and Game
North