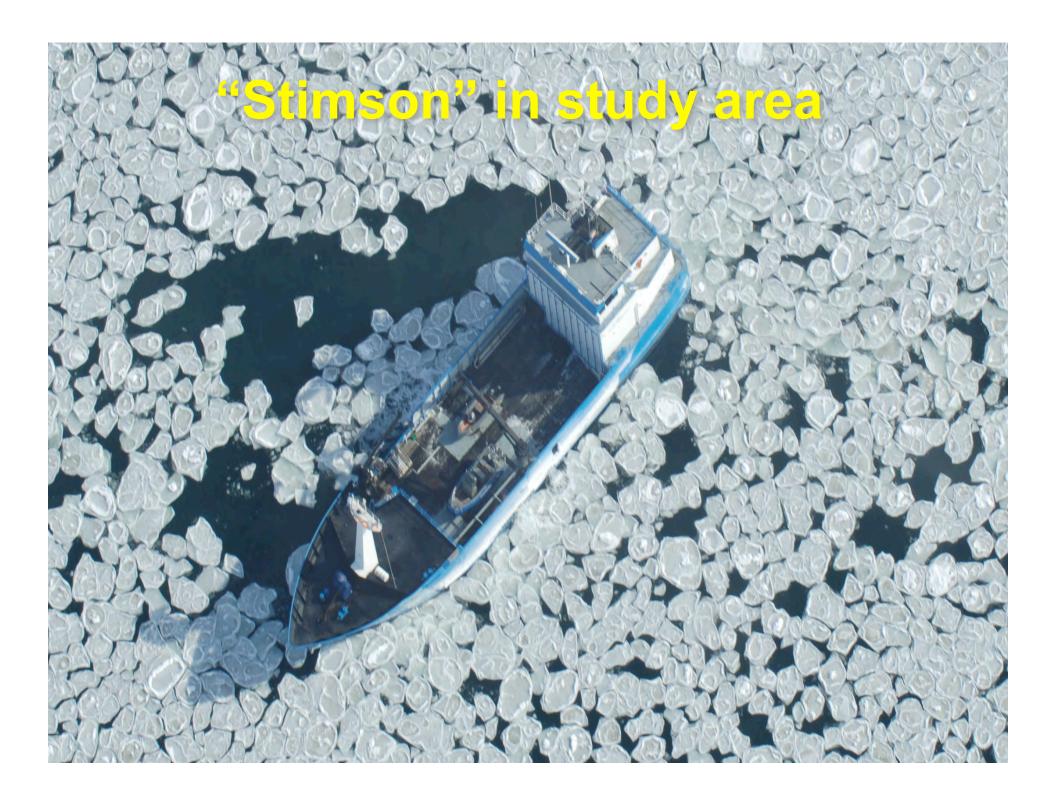

### Overall Survey Design











## Recon Tracklines March 21-28







# Russian Icebreaker – "Magadan" Access St. Lawrence Island Polynya

Russian Scientists boarded in Petropavlask – US scientists in Adak













## **Biopsy Collection**

| Magadan Collection |    |
|--------------------|----|
| Sex                | N  |
| Female             | 19 |
| Male               | 9  |
| Unclassified       | 1  |
| Total              | 29 |

| Total Available for SLIP |    |
|--------------------------|----|
| Sex                      | N  |
| Female                   | 27 |
| Male                     | 37 |







Area surveyed by U.S. Team

## Вариант самолета – лаборатории на базе Russian team based in Anadyr





### **Thermal Imagery**

#### **Comparable Data from US and Russia**

































## Calving Walrus











### Cooperat