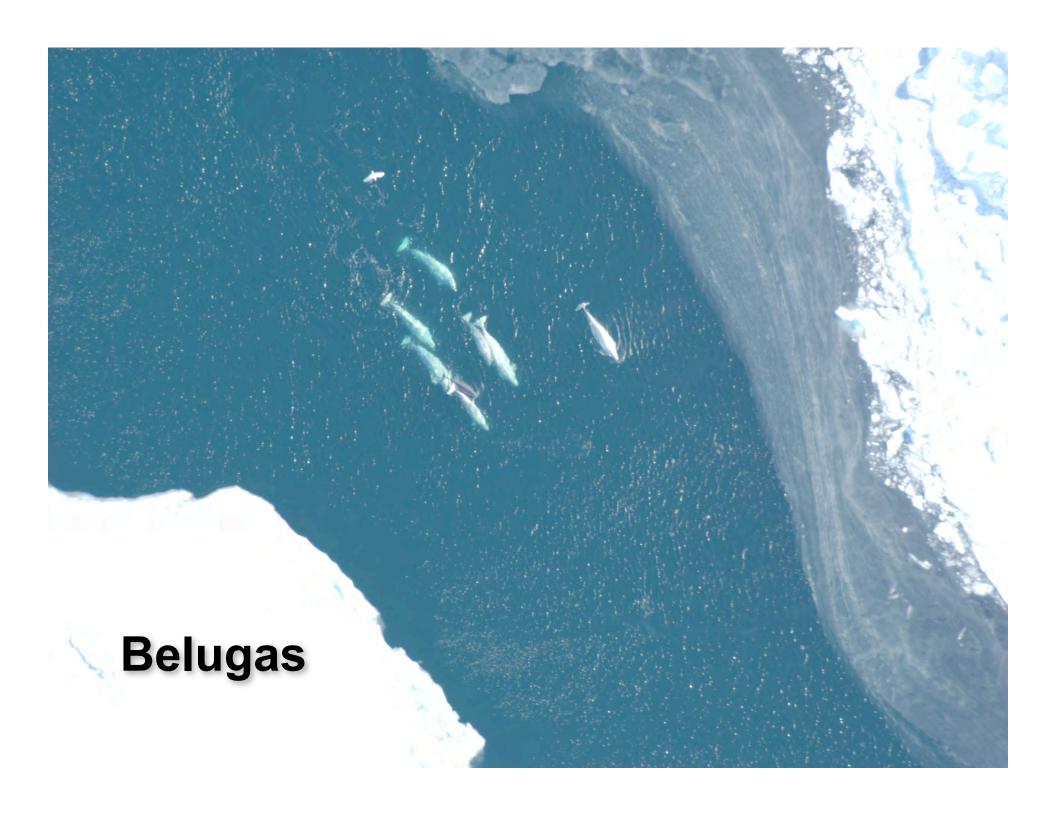

## Recon Tracklines March 21-28







# Russian Icebreaker – "Magadan" Access St. Lawrence Island Polynya

Russian Scientists boarded in Petropavlask – US scientists in Adak













## **Biopsy Collection**

| Magadan Collection |    |
|--------------------|----|
| Sex                | N  |
| Female             | 19 |
| Male               | 9  |
| Unclassified       | 1  |
| Total              | 29 |

| Total Available for SLIP |    |
|--------------------------|----|
| Sex                      | N  |
| Female                   | 27 |
| Male                     | 37 |







Area surveyed by U.S. Team

## Вариант самолета – лаборатории на базе Russian team based in Anadyr





### **Thermal Imagery**

#### **Comparable Data from US and Russia**

































## Calving Walrus











### Cooperators - AKA - Supporting Cast of Thousands

US Coast Guard
Marine Mammal Commission
Eskimo Walrus Commission
Alaska Department of Fish and Game
North Pacific Wildlife Consulting
Commander Northwest Ltd.
Argon ST, Inc.

National Park Service
North Slope Borough
Alaska Ocean Observation System
NASA

**USFWS – Migratory Birds** 

- Area V
- Kodiak NWR
- Yukon Delta NWR
- Alaska Maritime NWR

RUSSIAN COLLEAGUES
Giprorybflot
ChukotTinro
PINRO
Union of Traditional Marine
Mammal Hunters
Russian Marine Mammal
Council
Phoenix Fund