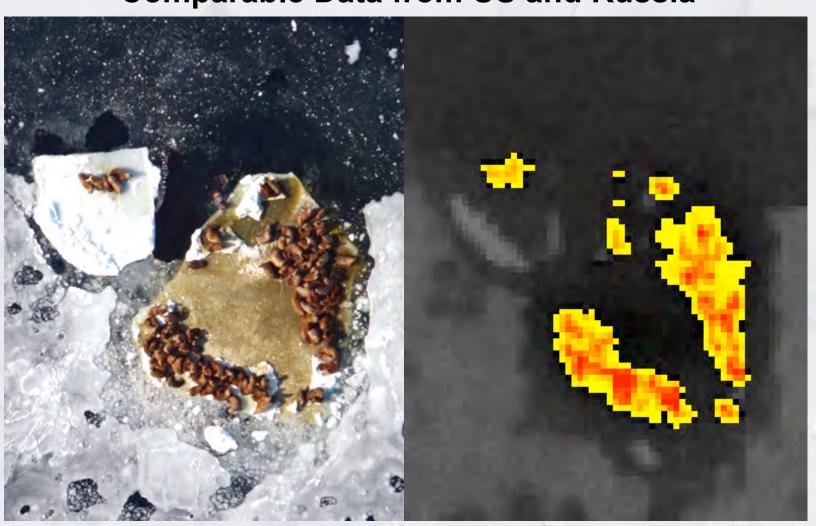

### Overall Survey Design











## Recon Tracklines March 21-28







# Russian Icebreaker – "Magadan" Access St. Lawrence Island Polynya

Russian Scientists boarded in Petropavlask – US scientists in Adak













## **Biopsy Collection**

| Magadan Collection |    |
|--------------------|----|
| Sex                | N  |
| Female             | 19 |
| Male               | 9  |
| Unclassified       | 1  |
| Total              | 29 |

| Total Available for SLIP |    |
|--------------------------|----|
| Sex                      | N  |
| Female                   | 27 |
| Male                     | 37 |







Area surveyed by U.S. Team

## Вариант самолета – лаборатории на базе Russian team based in Anadyr





### **Thermal Imagery**

#### **Comparable Data from US and Russia**

































## Calving Walrus











### Cooperators - AKA - Supporting Cast of Thousands

US Coast Guard
Marine Mammal Commission
Eskimo Walrus Commission
Alaska Department of Fish and Game
North Pacific Wildlife Consulting
Commander Northwest Ltd.
Argon ST, Inc.

National Park Service
North Slope Borough
Alaska Ocean Observation System
NASA

**USFWS – Migratory Birds** 

- Area V
- Kodiak NWR
- Yukon Delta NWR
- Alaska Maritime NWR

RUSSIAN COLLEAGUES
Giprorybflot
ChukotTinro
PINRO
Union of Traditional Marine
Mammal Hunters
Russian Marine Mammal
Council
Phoenix Fund