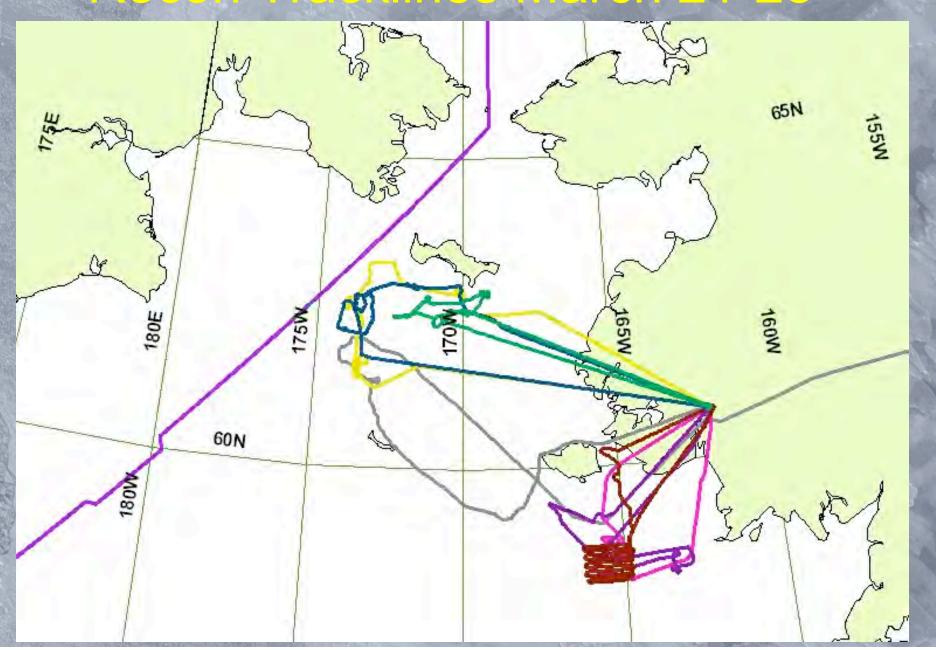

### Overall Survey Design











## Recon Tracklines March 21-28







# Russian Icebreaker – "Magadan" Access St. Lawrence Island Polynya

Russian Scientists boarded in Petropavlask – US scientists in Adak













## **Biopsy Collection**

| Magadan Collection |    |
|--------------------|----|
| Sex                | N  |
| Female             | 19 |
| Male               | 9  |
| Unclassified       | 1  |
| Total              | 29 |

| Total Available for SLIP |    |
|--------------------------|----|
| Sex                      | N  |
| Female                   | 27 |
| Male                     | 37 |







Area surveyed by U.S. Team

## Вариант самолета – лаборатории на базе Russian team based in Anadyr





### **Thermal Imagery**

#### **Comparable Data from US and Russia**

































## Calving Walrus











### Cooper