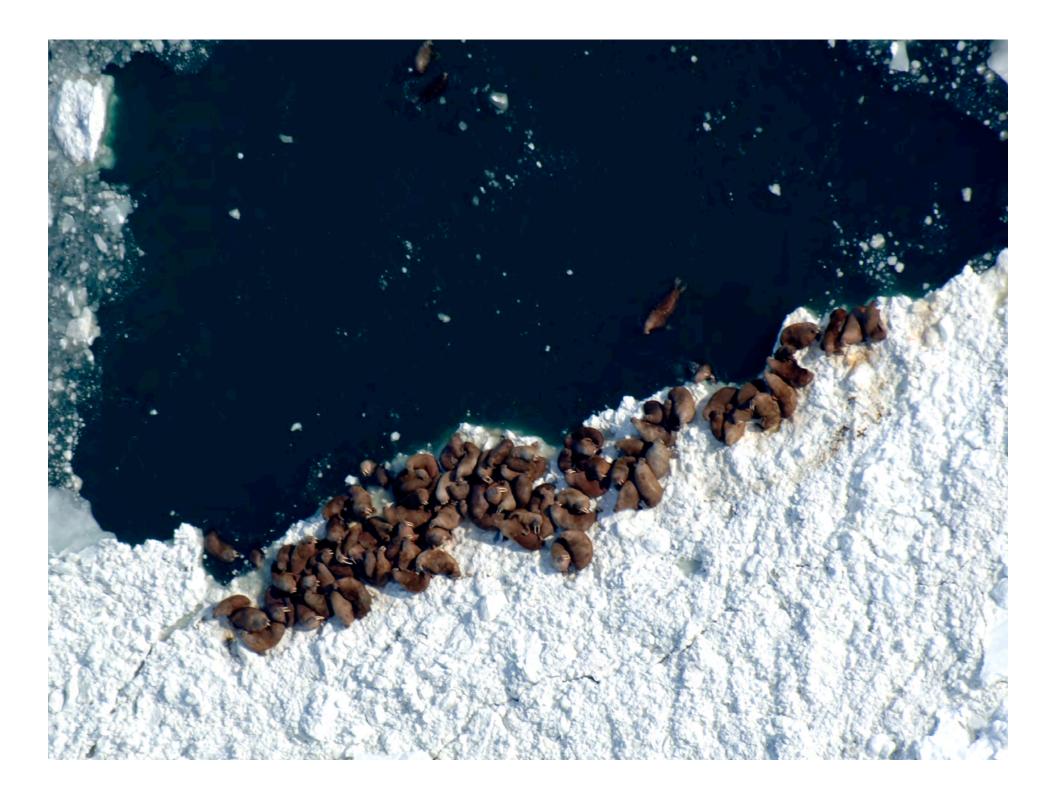

es March 21-28







# Russian Icebreaker – "Magadan" Access St. Lawrence Island Polynya

Russian Scientists boarded in Petropavlask – US scientists in Adak













## **Biopsy Collection**

| Magadan Collection |    |
|--------------------|----|
| Sex                | N  |
| Female             | 19 |
| Male               | 9  |
| Unclassified       | 1  |
| Total              | 29 |

| Total Available for SLIP |    |
|--------------------------|----|
| Sex                      | N  |
| Female                   | 27 |
| Male                     | 37 |







Area surveyed by U.S. Team

## Вариант самолета – лаборатории на базе Russian team based in Anadyr





### **Thermal Imagery**

#### **Comparable Data from US and Russia**

































## Calving Walrus











### Cooperators - AKA - Supporting Cast of Thousands

US Coast Guard
Marine Mammal Commission
Eskimo Walrus Commission
Alaska Department of Fish and Game
North Pacific Wildlife Consulting
Commander Northwest Ltd.
Argon ST, Inc.

National Park Service
North Slope Borough
Alaska Ocean Observation System
NASA

**USFWS – Migratory Birds** 

- Area V
- Kodiak NWR
- Yukon Delta NWR
- Alaska Maritime NWR

RUSSIAN COLLEAGUES
Giprorybflot
ChukotTinro
PINRO
Union of Traditional Marine
Mammal Hunters
Russian Marine Mammal
Council
Phoenix Fund