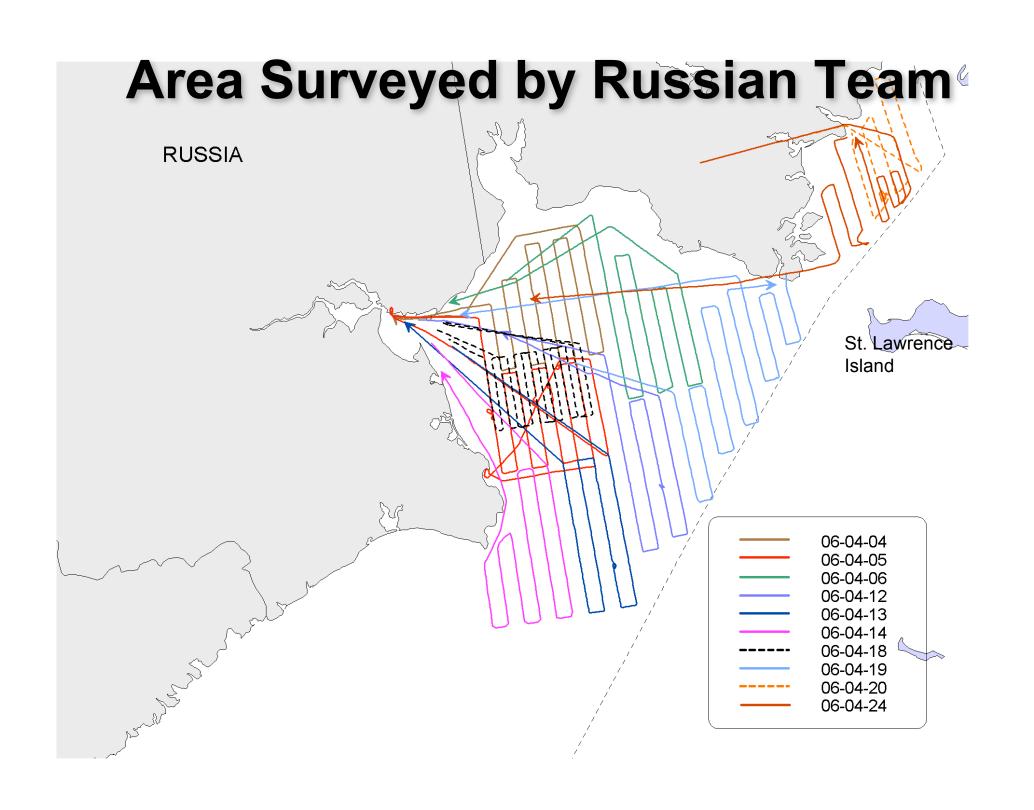

### Overall Survey Design











## Recon Tracklines March 21-28







# Russian Icebreaker – "Magadan" Access St. Lawrence Island Polynya

Russian Scientists boarded in Petropavlask – US scientists in Adak













## **Biopsy Collection**

| Magadan Collection |    |
|--------------------|----|
| Sex                | N  |
| Female             | 19 |
| Male               | 9  |
| Unclassified       | 1  |
| Total              | 29 |

| Total Available for SLIP |    |
|--------------------------|----|
| Sex                      | N  |
| Female                   | 27 |
| Male                     | 37 |







Area surveyed by U.S. Team

## Вариант самолета – лаборатории на базе Russian team based in Anadyr





### **Thermal Imagery**

#### **Comparable Data from US and Russia**

































## Calving Walrus











### Cooperators - AKA - Supporting Cast of Thousands

US Coast Guard
Marine Mammal Commission
Eskimo Walrus Commission
Alaska Department of Fish and Game
North Pacific Wildlife Consulting
Commander Northwest Ltd.
Argon ST, Inc.

National Park Service
North Slope Borough
Alaska Ocean Observation System
NASA

**USFWS – Migratory Birds** 

- Area V
- Kodiak NWR
- Yukon Delta NWR
- Alaska Maritime NWR

RUSSIAN COLLEAGUES
Giprorybflot
ChukotTinro
PINRO
Union of Traditional Marine
Mammal Hunters
Russian Marine Mammal
Council
Phoenix Fund