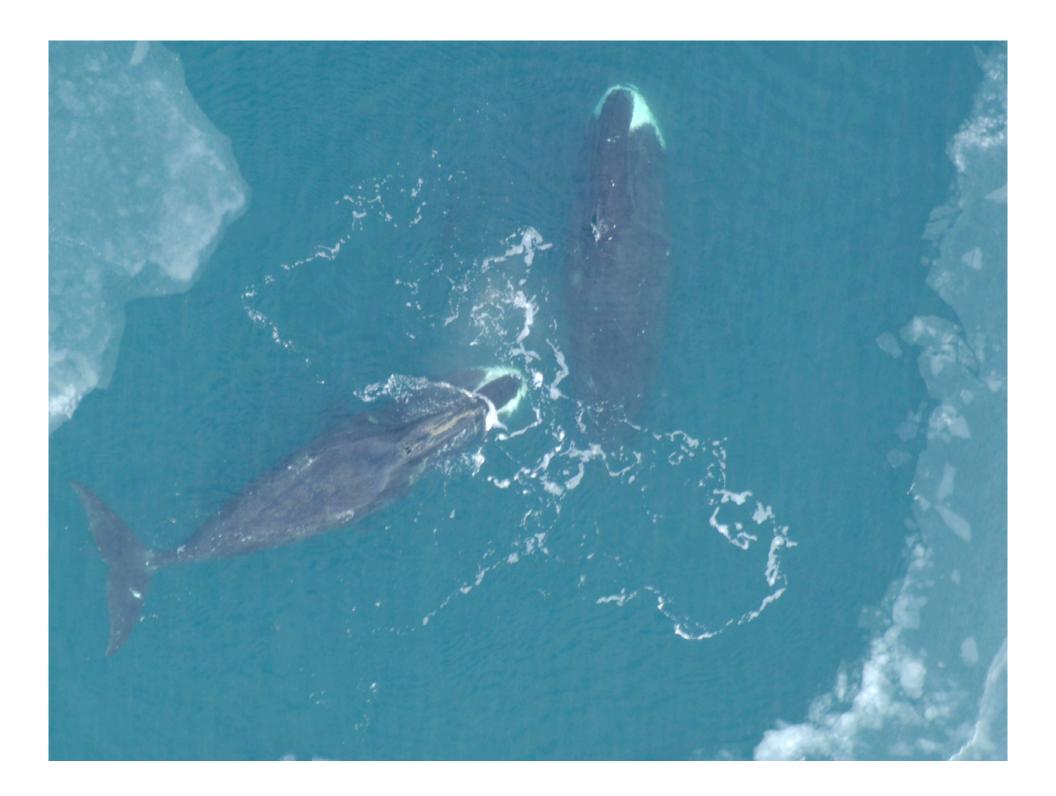

gn











## Recon Tracklines March 21-28







# Russian Icebreaker – "Magadan" Access St. Lawrence Island Polynya

Russian Scientists boarded in Petropavlask – US scientists in Adak













## **Biopsy Collection**

| Magadan Collection |    |
|--------------------|----|
| Sex                | N  |
| Female             | 19 |
| Male               | 9  |
| Unclassified       | 1  |
| Total              | 29 |

| Total Available for SLIP |    |
|--------------------------|----|
| Sex                      | N  |
| Female                   | 27 |
| Male                     | 37 |







Area surveyed by U.S. Team

## Вариант самолета – лаборатории на базе Russian team based in Anadyr





### **Thermal Imagery**

#### **Comparable Data from US and Russia**

































## Calving Walrus











### Cooperators - AKA - Supporting Cast of Thousands

US Coast Guard
Marine Mammal Commission
Eskimo Walrus Commission
Alaska Department of Fish and Game
North Pacific Wildlife Consulting
Commander Northwest Ltd.
Argon ST, Inc.

National Park Service
North Slope Borough
Alaska Ocean Observation System
NASA

**USFWS – Migratory Birds** 

- Area V
- Kodiak NWR
- Yukon Delta NWR
- Alaska Maritime NWR

RUSSIAN COLLEAGUES
Giprorybflot
ChukotTinro
PINRO
Union of Traditional Marine
Mammal Hunters
Russian Marine Mammal
Council
Phoenix Fund