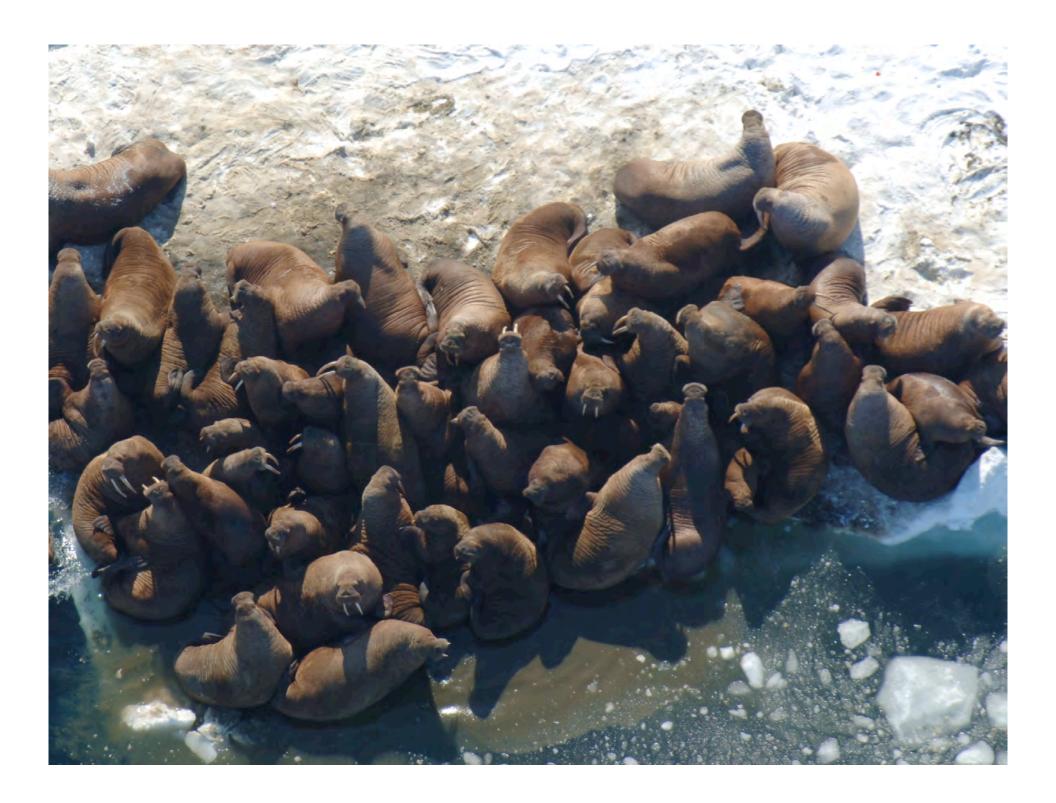

arch 21-28







# Russian Icebreaker – "Magadan" Access St. Lawrence Island Polynya

Russian Scientists boarded in Petropavlask – US scientists in Adak













## **Biopsy Collection**

| Magadan Collection |    |
|--------------------|----|
| Sex                | N  |
| Female             | 19 |
| Male               | 9  |
| Unclassified       | 1  |
| Total              | 29 |

| Total Available for SLIP |    |
|--------------------------|----|
| Sex                      | N  |
| Female                   | 27 |
| Male                     | 37 |







Area surveyed by U.S. Team

## Вариант самолета – лаборатории на базе Russian team based in Anadyr





### **Thermal Imagery**

#### **Comparable Data from US and Russia**

































## Calving Walrus











### Cooperators - AKA - Supporting Cast of Thousands

US Coast Guard
Marine Mammal Commission
Eskimo Walrus Commission
Alaska Department of Fish and Game
North Pacific Wildlife Consulting
Commander Northwest Ltd.
Argon ST, Inc.

National Park Service
North Slope Borough
Alaska Ocean Observation System
NASA

**USFWS – Migratory Birds** 

- Area V
- Kodiak NWR
- Yukon Delta NWR
- Alaska Maritime NWR

RUSSIAN COLLEAGUES
Giprorybflot
ChukotTinro
PINRO
Union of Traditional Marine
Mammal Hunters
Russian Marine Mammal
Council
Phoenix Fund