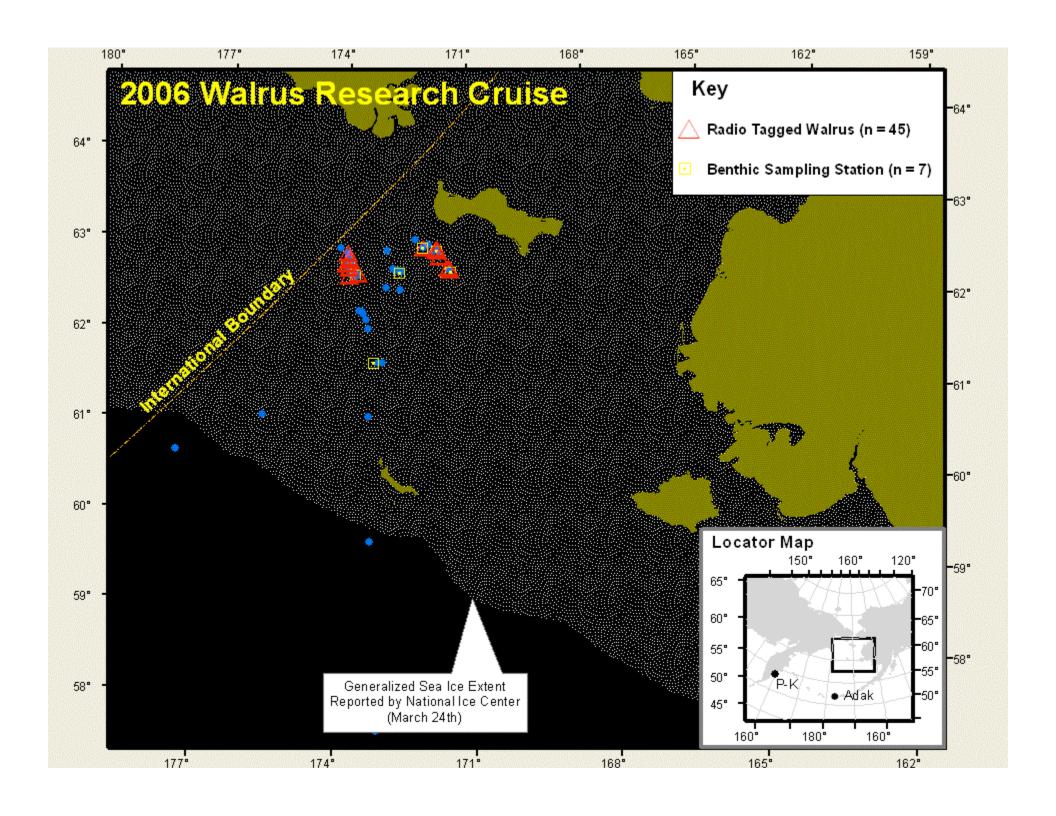

| Total Available for SLIP |    |
|--------------------------|----|
| Sex                      | N  |
| Female                   | 27 |
| Male                     | 37 |

Area surveyed by U.S. Team