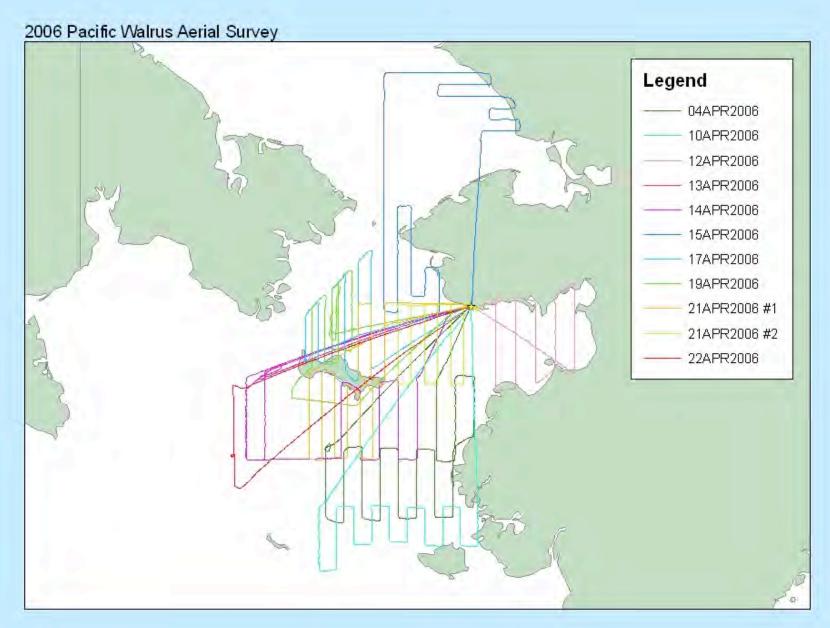

| Total Available for SLIP |    |
|--------------------------|----|
| Sex                      | N  |
| Female                   | 27 |
| Male                     | 37 |

Area surveyed by U.S. Team