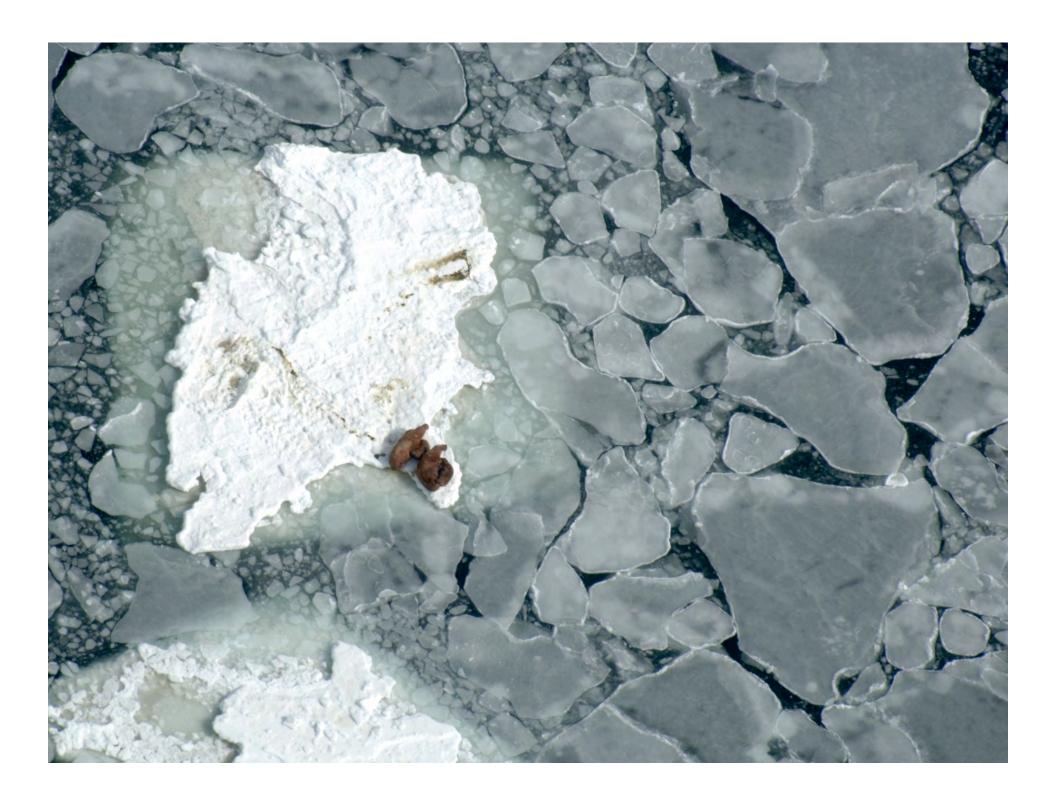

Design











## Recon Tracklines March 21-28







# Russian Icebreaker – "Magadan" Access St. Lawrence Island Polynya

Russian Scientists boarded in Petropavlask – US scientists in Adak













## **Biopsy Collection**

| Magadan Collection |    |
|--------------------|----|
| Sex                | N  |
| Female             | 19 |
| Male               | 9  |
| Unclassified       | 1  |
| Total              | 29 |

| Total Available for SLIP |    |
|--------------------------|----|
| Sex                      | N  |
| Female                   | 27 |
| Male                     | 37 |







Area surveyed by U.S. Team

## Вариант самолета – лаборатории на базе Russian team based in Anadyr





### **Thermal Imagery**

#### **Comparable Data from US and Russia**

































## Calving Walrus











### Cooperators - AKA - Supporting Cast of Thousands

US Coast Guard
Marine Mammal Commission
Eskimo Walrus Commission
Alaska Department of Fish and Game
North Pacific Wildlife Consulting
Commander Northwest Ltd.
Argon ST, Inc.

National Park Service
North Slope Borough
Alaska Ocean Observation System
NASA

**USFWS – Migratory Birds** 

- Area V
- Kodiak NWR
- Yukon Delta NWR
- Alaska Maritime NWR

RUSSIAN COLLEAGUES
Giprorybflot
ChukotTinro
PINRO
Union of Traditional Marine
Mammal Hunters
Russian Marine Mammal
Council
Phoenix Fund