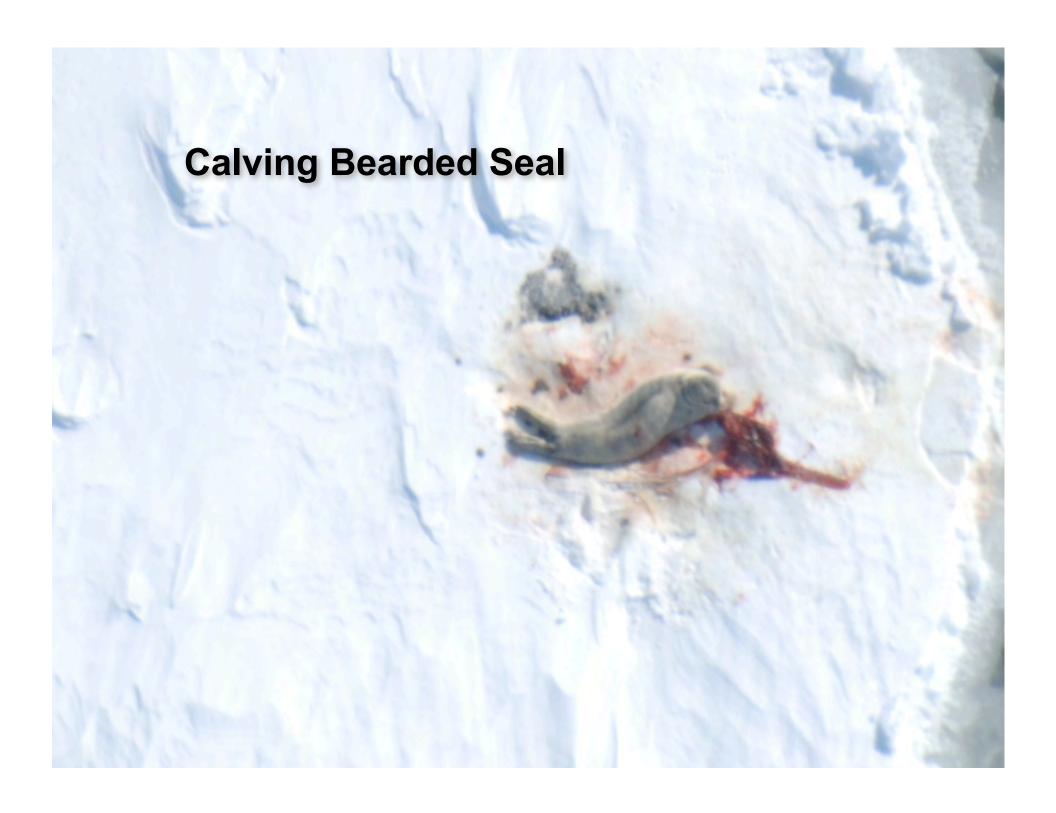

ines March 21-28







# Russian Icebreaker – "Magadan" Access St. Lawrence Island Polynya

Russian Scientists boarded in Petropavlask – US scientists in Adak













## **Biopsy Collection**

| Magadan Collection |    |
|--------------------|----|
| Sex                | N  |
| Female             | 19 |
| Male               | 9  |
| Unclassified       | 1  |
| Total              | 29 |

| Total Available for SLIP |    |
|--------------------------|----|
| Sex                      | N  |
| Female                   | 27 |
| Male                     | 37 |







Area surveyed by U.S. Team

## Вариант самолета – лаборатории на базе Russian team based in Anadyr





### **Thermal Imagery**

#### **Comparable Data from US and Russia**

































## Calving Walrus











### Cooperators - AKA - Supporting Cast of Thousands

US Coast Guard
Marine Mammal Commission
Eskimo Walrus Commission
Alaska Department of Fish and Game
North Pacific Wildlife Consulting
Commander Northwest Ltd.
Argon ST, Inc.

National Park Service
North Slope Borough
Alaska Ocean Observation System
NASA

**USFWS – Migratory Birds** 

- Area V
- Kodiak NWR
- Yukon Delta NWR
- Alaska Maritime NWR

RUSSIAN COLLEAGUES
Giprorybflot
ChukotTinro
PINRO
Union of Traditional Marine
Mammal Hunters
Russian Marine Mammal
Council
Phoenix Fund