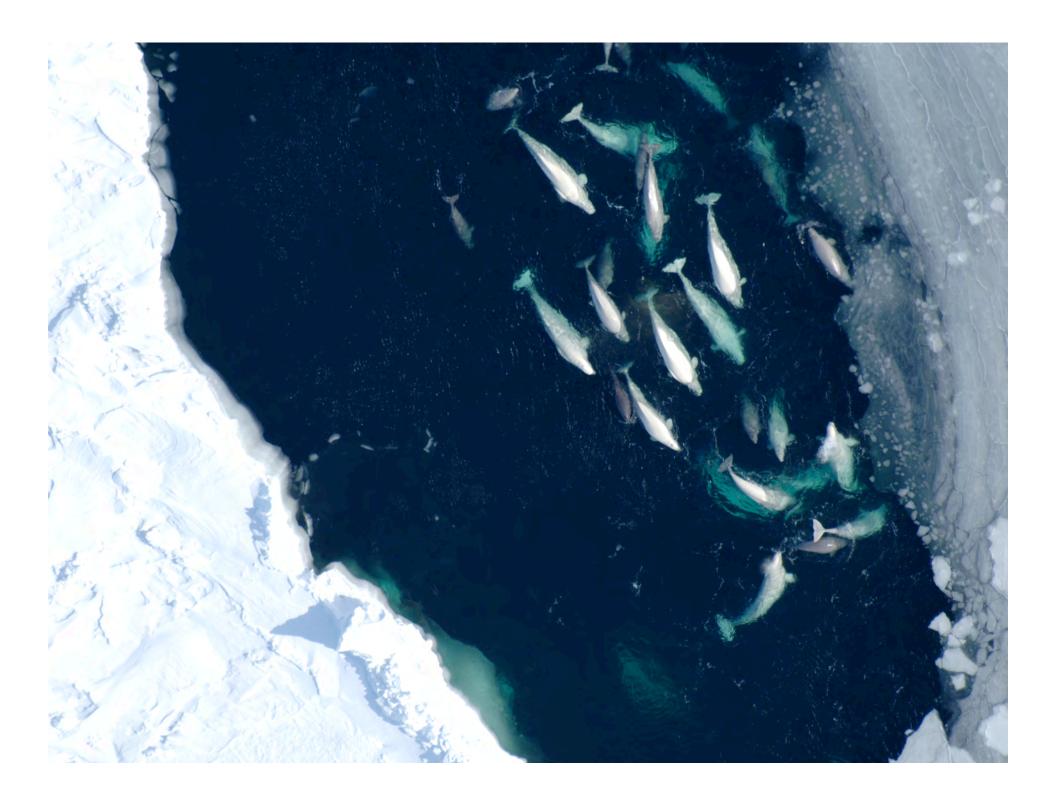

## Recon Tracklines March 21-28







# Russian Icebreaker – "Magadan" Access St. Lawrence Island Polynya

Russian Scientists boarded in Petropavlask – US scientists in Adak













## **Biopsy Collection**

| Magadan Collection |    |
|--------------------|----|
| Sex                | N  |
| Female             | 19 |
| Male               | 9  |
| Unclassified       | 1  |
| Total              | 29 |

| Total Available for SLIP |    |
|--------------------------|----|
| Sex                      | N  |
| Female                   | 27 |
| Male                     | 37 |







Area surveyed by U.S. Team

## Вариант самолета – лаборатории на базе Russian team based in Anadyr





### **Thermal Imagery**

#### **Comparable Data from US and Russia**

































## Calving Walrus











### Cooperators - AKA - Supporting Cast of Thousands

US Coast Guard
Marine Mammal Commission
Eskimo Walrus Commission
Alaska Department of Fish and Game
North Pacific Wildlife Consulting
Commander Northwest Ltd.
Argon ST, Inc.

National Park Service
North Slope Borough
Alaska Ocean Observation System
NASA

**USFWS – Migratory Birds** 

- Area V
- Kodiak NWR
- Yukon Delta NWR
- Alaska Maritime NWR

RUSSIAN COLLEAGUES
Giprorybflot
ChukotTinro
PINRO
Union of Traditional Marine
Mammal Hunters
Russian Marine Mammal
Council
Phoenix Fund