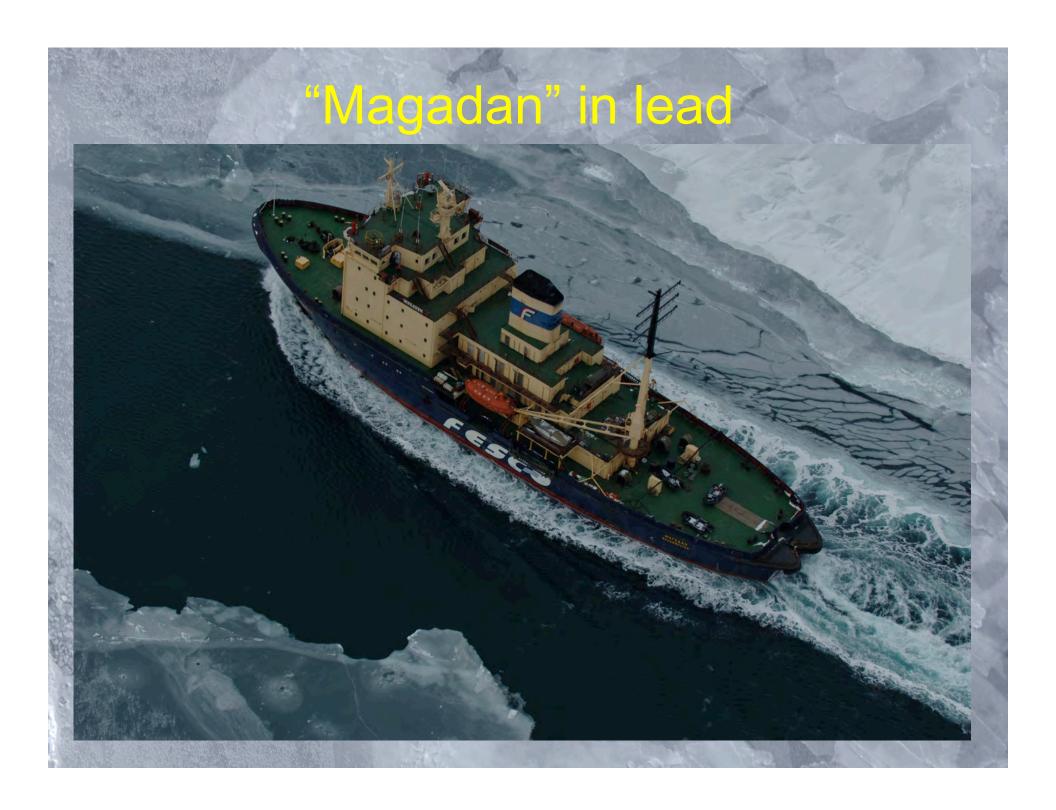

# Russian Icebreaker – "Magadan" Access St. Lawrence Island Polynya

Russian Scientists boarded in Petropavlask – US scientists in Adak