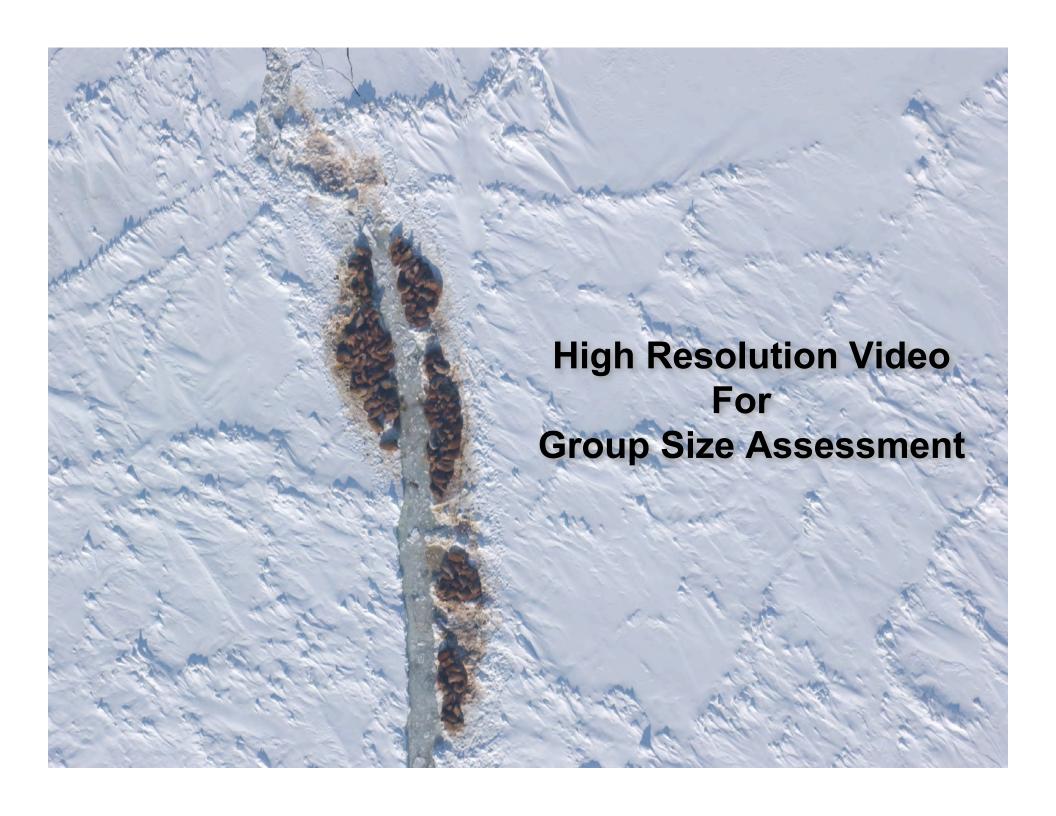

Overall Survey Design











## Recon Tracklines March 21-28







# Russian Icebreaker – "Magadan" Access St. Lawrence Island Polynya

Russian Scientists boarded in Petropavlask – US scientists in Adak













## **Biopsy Collection**

| Magadan Collection |    |
|--------------------|----|
| Sex                | N  |
| Female             | 19 |
| Male               | 9  |
| Unclassified       | 1  |
| Total              | 29 |

| Total Available for SLIP |    |
|--------------------------|----|
| Sex                      | N  |
| Female                   | 27 |
| Male                     | 37 |







Area surveyed by U.S. Team

## Вариант самолета – лаборатории на базе Russian team based in Anadyr





### **Thermal Imagery**

#### **Comparable Data from US and Russia**

































## Calving Walrus











### Cooperators - AKA - Supporting Cast of Thousands

US Coast Guard
Marine Mammal Commission
Eskimo Walrus Commission
Alaska Department of Fish and Game
North Pacific Wildlife Consulting
Commander Northwest Ltd.
Argon ST, Inc.

National Park Service
North Slope Borough
Alaska Ocean Observation System
NASA

**USFWS – Migratory Birds** 

- Area V
- Kodiak NWR
- Yukon Delta NWR
- Alaska Maritime NWR

RUSSIAN COLLEAGUES
Giprorybflot
ChukotTinro
PINRO
Union of Traditional Marine
Mammal Hunters
Russian Marine Mammal
Council
Phoenix Fund