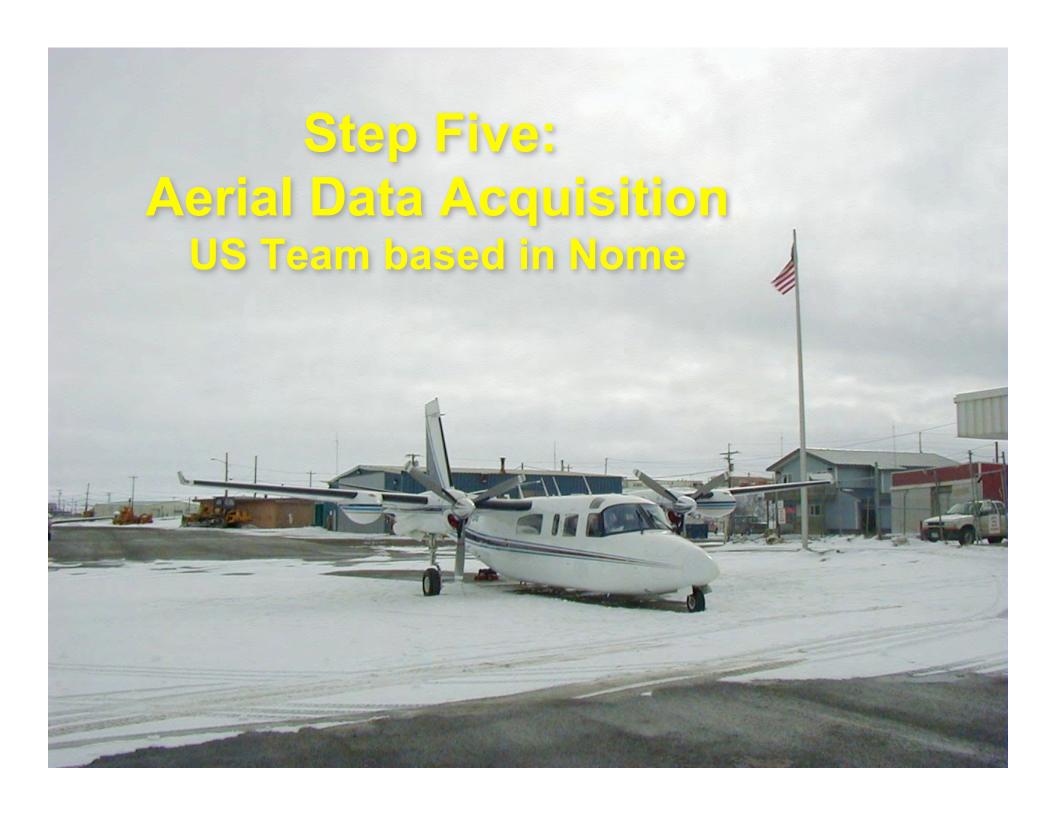

| Total Available for SLIP |    |
|--------------------------|----|
| Sex                      | N  |
| Female                   | 27 |
| Male                     | 37 |

Area surveyed by U.S. Team