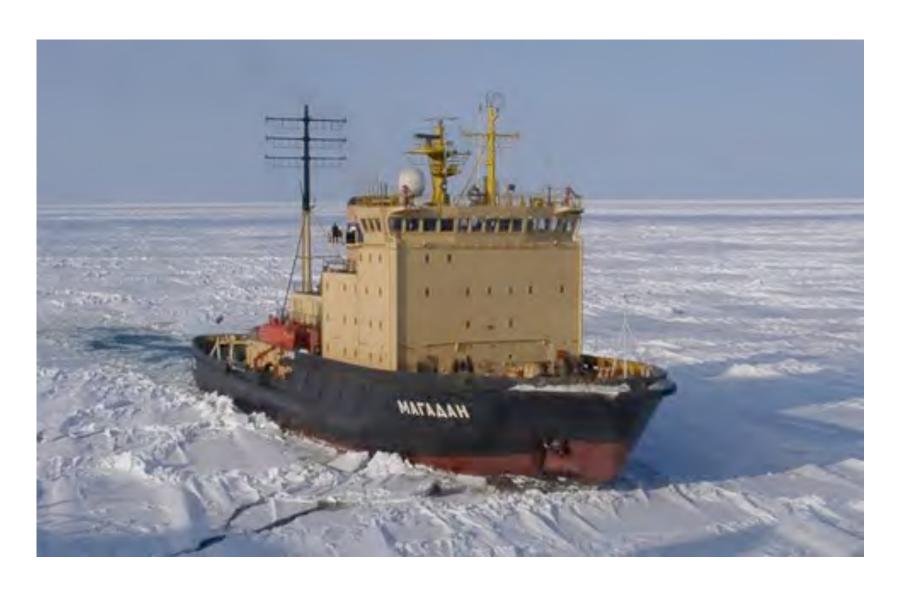

# Russian Icebreaker – "Magadan" Access St. Lawrence Island Polynya

Russian Scientists boarded in Petropavlask – US scientists in Adak