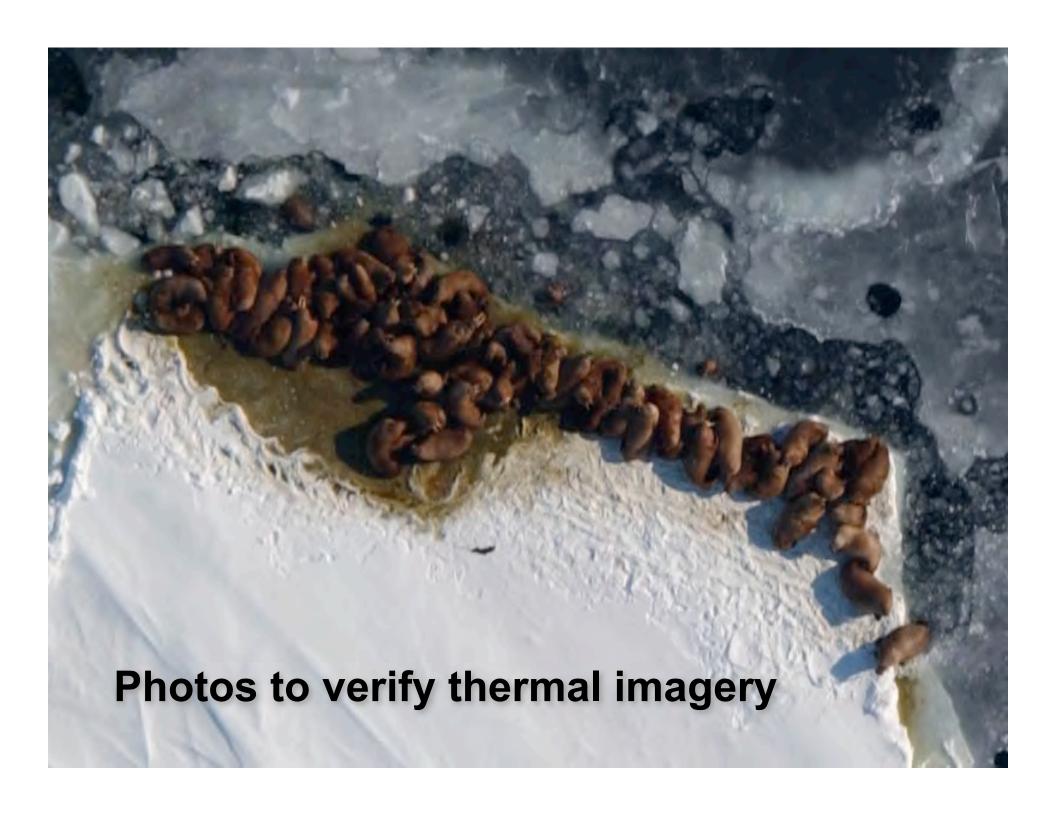

## Overall Survey Design











## Recon Tracklines March 21-28







# Russian Icebreaker – "Magadan" Access St. Lawrence Island Polynya

Russian Scientists boarded in Petropavlask – US scientists in Adak













## **Biopsy Collection**

| Magadan Collection |    |
|--------------------|----|
| Sex                | N  |
| Female             | 19 |
| Male               | 9  |
| Unclassified       | 1  |
| Total              | 29 |

| Total Available for SLIP |    |
|--------------------------|----|
| Sex                      | N  |
| Female                   | 27 |
| Male                     | 37 |







Area surveyed by U.S. Team

## Вариант самолета – лаборатории на базе Russian team based in Anadyr





### **Thermal Imagery**

#### **Comparable Data from US and Russia**

































## Calving Walrus











### Cooperators - AKA - Supporting Cast of Thousands

US Coast Guard
Marine Mammal Commission
Eskimo Walrus Commission
Alaska Department of Fish and Game
North Pacific Wildlife Consulting
Commander Northwest Ltd.
Argon ST, Inc.

National Park Service
North Slope Borough
Alaska Ocean Observation System
NASA

**USFWS – Migratory Birds** 

- Area V
- Kodiak NWR
- Yukon Delta NWR
- Alaska Maritime NWR

RUSSIAN COLLEAGUES
Giprorybflot
ChukotTinro
PINRO
Union of Traditional Marine
Mammal Hunters
Russian Marine Mammal
Council
Phoenix Fund