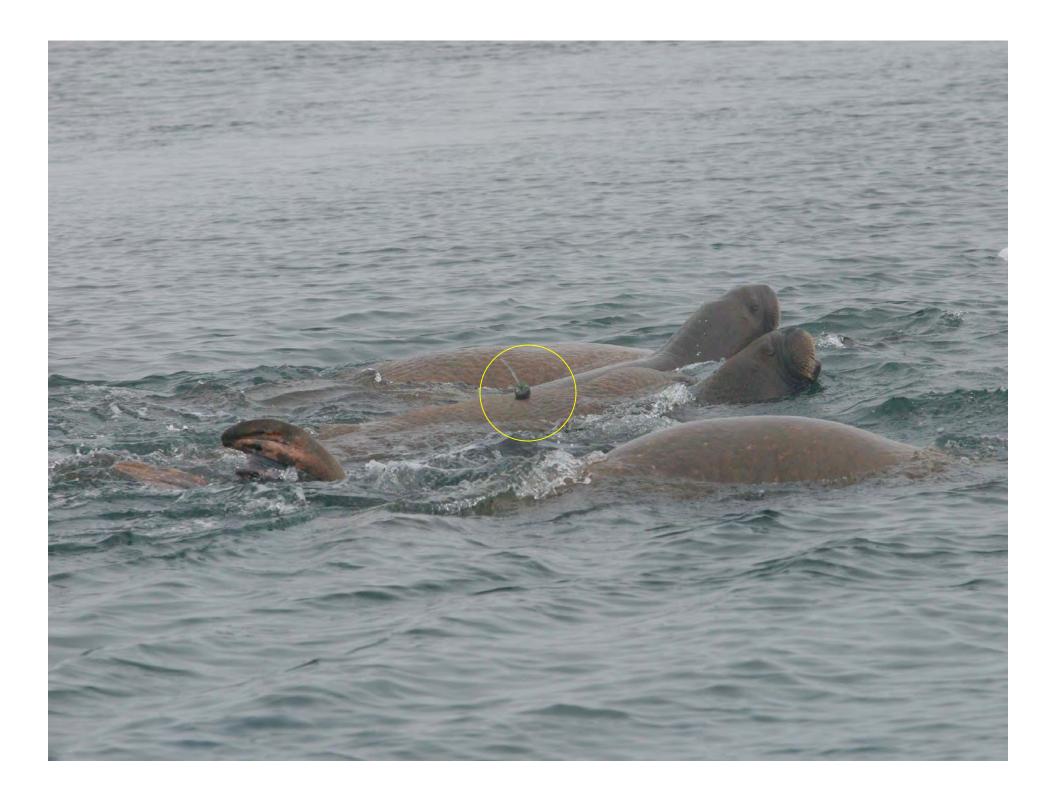

### Overall Survey Design











## Recon Tracklines March 21-28







# Russian Icebreaker – "Magadan" Access St. Lawrence Island Polynya

Russian Scientists boarded in Petropavlask – US scientists in Adak













## **Biopsy Collection**

| Magadan Collection |    |
|--------------------|----|
| Sex                | N  |
| Female             | 19 |
| Male               | 9  |
| Unclassified       | 1  |
| Total              | 29 |

| Total Available for SLIP |    |
|--------------------------|----|
| Sex                      | N  |
| Female                   | 27 |
| Male                     | 37 |







Area surveyed by U.S. Team

## Вариант самолета – лаборатории на базе Russian team based in Anadyr





### **Thermal Imagery**

#### **Comparable Data from US and Russia**

































## Calving Walrus











### Cooperators - AKA - Supporting Cast of Thousands

US Coast Guard
Marine Mammal Commission
Eskimo Walrus Commission
Alaska Department of Fish and Game
North P