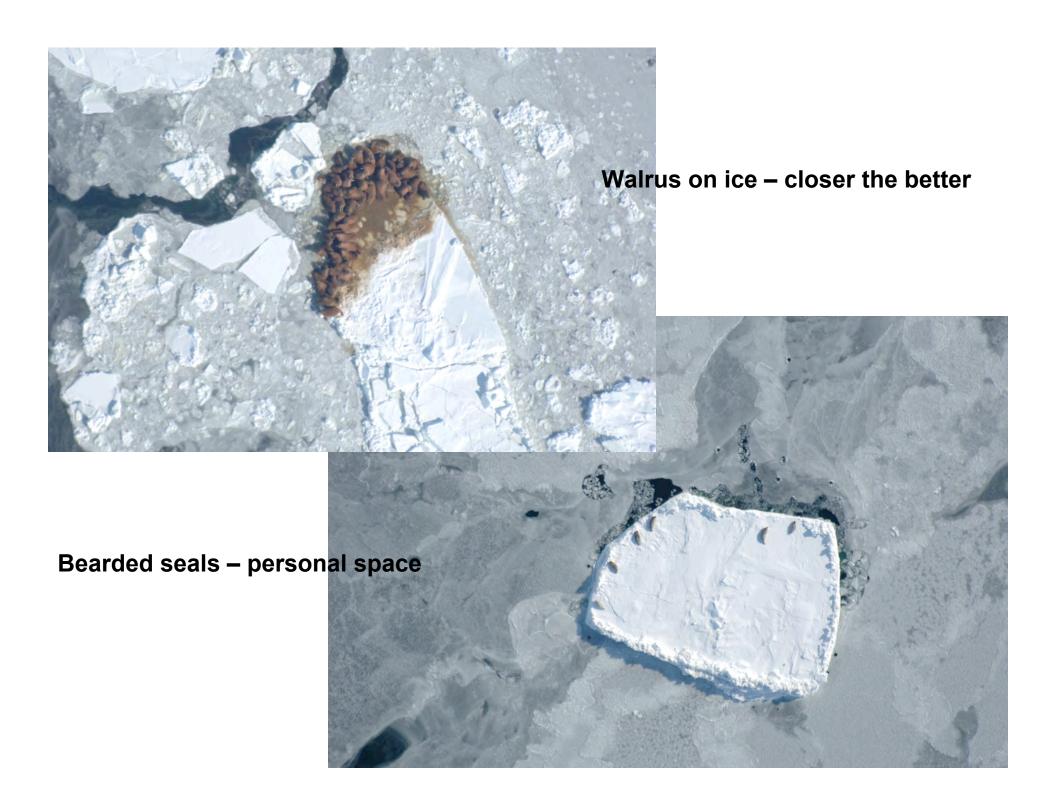

ll Survey Design











## Recon Tracklines March 21-28







# Russian Icebreaker – "Magadan" Access St. Lawrence Island Polynya

Russian Scientists boarded in Petropavlask – US scientists in Adak













## **Biopsy Collection**

| Magadan Collection |    |
|--------------------|----|
| Sex                | N  |
| Female             | 19 |
| Male               | 9  |
| Unclassified       | 1  |
| Total              | 29 |

| Total Available for SLIP |    |
|--------------------------|----|
| Sex                      | N  |
| Female                   | 27 |
| Male                     | 37 |







Area surveyed by U.S. Team

## Вариант самолета – лаборатории на базе Russian team based in Anadyr





### **Thermal Imagery**

#### **Comparable Data from US and Russia**

































## Calving Walrus











### Cooperators - AKA - Supporting Cast of Thousands

US Coast Guard
Marine Mammal Commission
Eskimo Walrus Commission
Alaska Department of Fish and Game
North Pacific Wildlife Consulting
Commander Northwest Ltd.
Argon ST, Inc.

National Park Service
North Slope Borough
Alaska Ocean Observation System
NASA

**USFWS – Migratory Birds** 

- Area V
- Kodiak NWR
- Yukon Delta NWR
- Alaska Maritime NWR

RUSSIAN COLLEAGUES
Giprorybflot
ChukotTinro
PINRO
Union of Traditional Marine
Mammal Hunters
Russian Marine Mammal
Council
Phoenix Fund