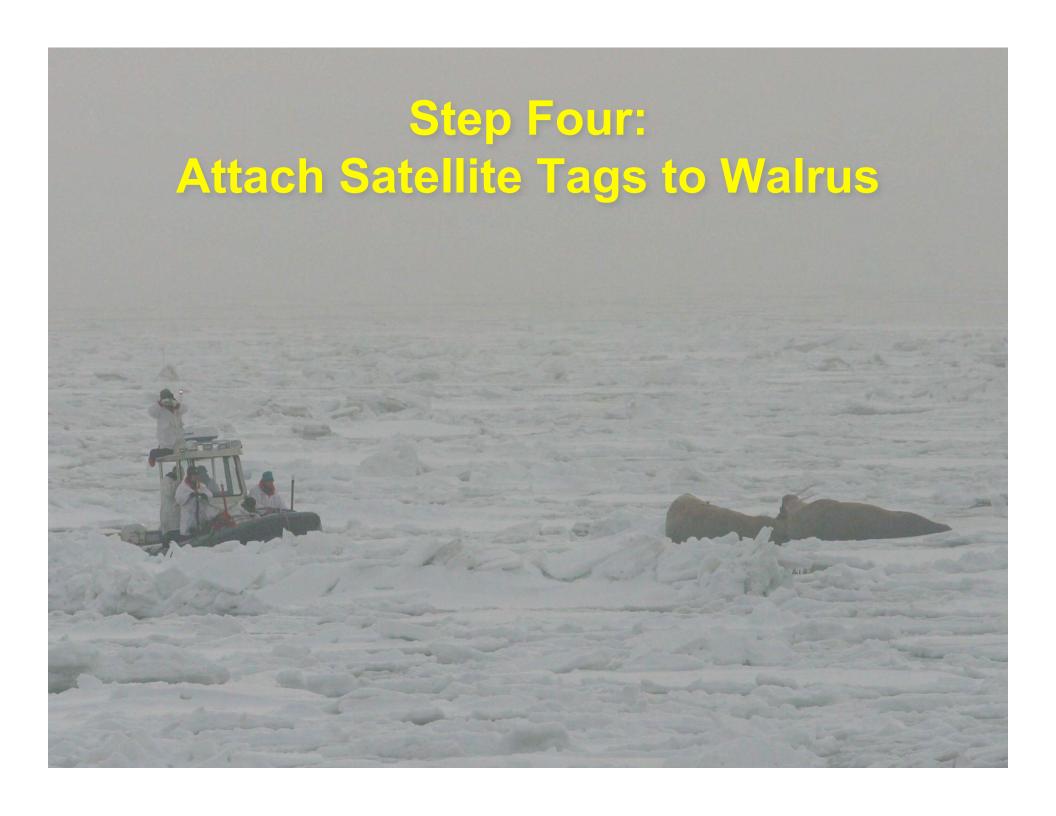

### Overall Survey Design











## Recon Tracklines March 21-28







# Russian Icebreaker – "Magadan" Access St. Lawrence Island Polynya

Russian Scientists boarded in Petropavlask – US scientists in Adak













## **Biopsy Collection**

| Magadan Collection |    |
|--------------------|----|
| Sex                | N  |
| Female             | 19 |
| Male               | 9  |
| Unclassified       | 1  |
| Total              | 29 |

| Total Available for SLIP |    |
|--------------------------|----|
| Sex                      | N  |
| Female                   | 27 |
| Male                     | 37 |







Area surveyed by U.S. Team

## Вариант самолета – лаборатории на базе Russian team based in Anadyr





### **Thermal Imagery**

#### **Comparable Data from US and Russia**

































## Calving Walrus











### Cooperators - AKA - Supporting Cast of Thousands

US Coast Guard
Marine Mammal Commission
Eskimo Walrus Commission
Alaska Department of Fish and Game
Nor